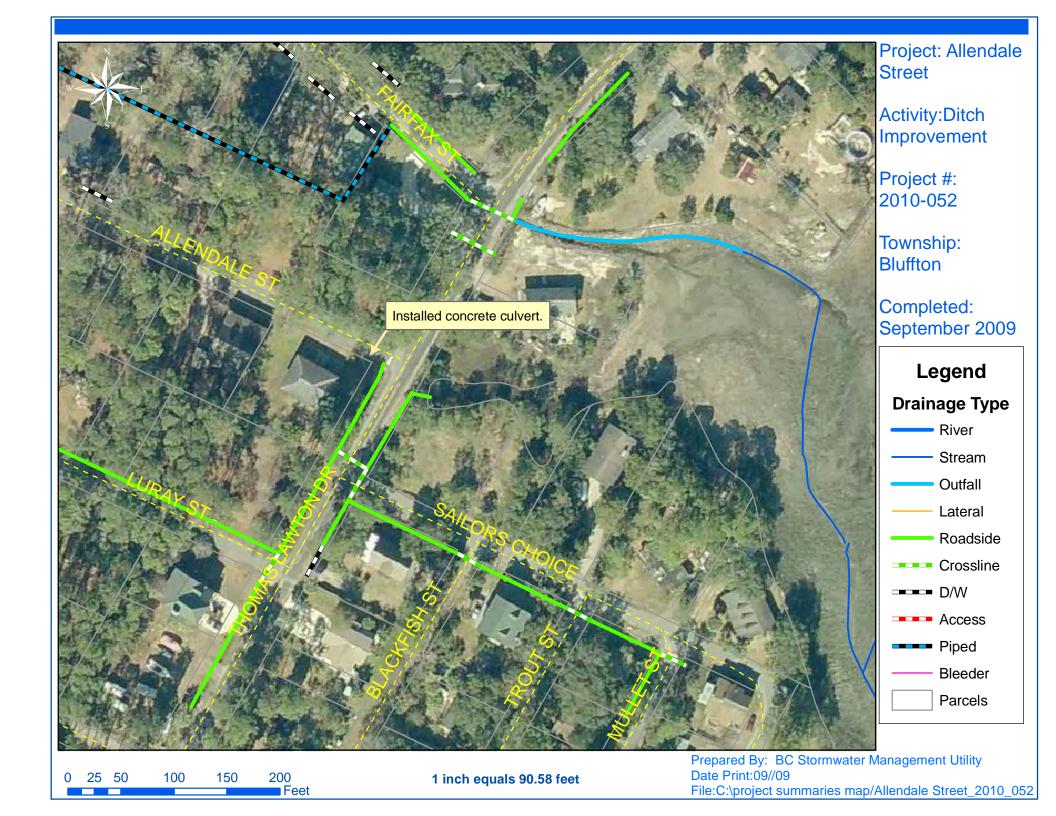

# **Beaufort County Public Works** Stormwater Infrastructure

**Project Summary** 

Project Summary: Allendale Street

Project #: 2010-052 Completed: Sept- 09

Narrative Description of Project:

Installed concrete culvert.