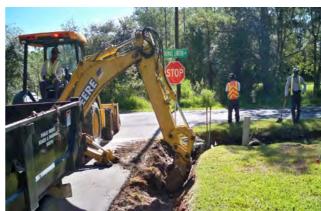

| gallon     | \$2.20    | 30.0 | \$66.00    |
| Gas                        | gallon     | \$2.24    | 26.0 | \$58.24    |
| Labor                      | hours      |           | 68.5 | \$2,531.79 |
| Total Cost of Materials, I | \$3,365.60 |           |      |            |

During

Note: Labor cost includes the employee's salary plus fringe benefits.

#### **Equipment Cost**

| Item                 | Asset | Cost/Hour | Hrs. | Cost     |
|----------------------|-------|-----------|------|----------|
| JCB Backhoe          | 21322 | \$32.02   | 3.0  | \$96.06  |
| Pickup Trucks        |       | \$4.17    | 33.0 | \$137.61 |
| Total Equipment Cost |       |           |      | \$233.67 |

Cost/hour excludes fuel cost.

Total Cost: \$3,599.27

After

### Site Photographs